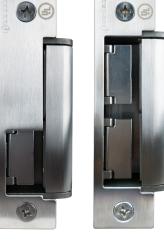

**Camden CX-ED1689L** and **CX-ED1799L** Grade 1 electric strikes for mortise and cylindrical locksets offer the very best strike quality and features, with the added value of built-in single or dual latch monitoring, 4 or 8 stainless steel faceplates and 'Universal' performance, including field selectable voltage and fail safe/fail secure operation. These strikes also include a 3-hour fire rating, and also have the option of ordering strike bodies and individual faceplates separately.

## **FEATURES**

- For mortise and cylindrical locksets
- A range of strike and faceplate packages for latchbolts and deadbolts
- Faceplates also available in black architectural finish (BHMA 622, US19)
- Selectable fail safe / fail secure
- Selectable 12/24V AC/DC
- 1 or 2 latch and deadbolt switches
- Magnetic door position switch
- Strike power monitor
- Easy fit connectors
- 5 year warranty