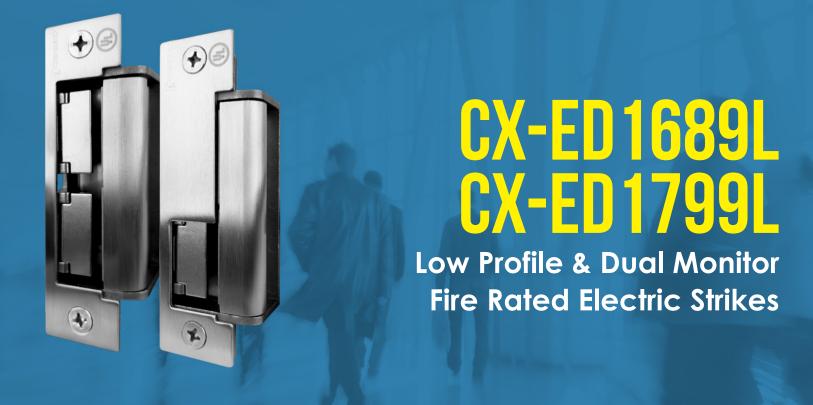

**Camden CX-ED1689L** and **CX-ED1799L** Grade 1 electric strikes for mortise and cylindrical locksets offer the very best strike quality and features, with the added value of built-in single or dual latch monitoring, 4 or 8 stainless steel faceplates and 'Universal' performance, including field selectable voltage and fail safe/fail secure operation. These strikes also include a 3-hour fire rating, and also have the option of ordering strike bodies and individual faceplates separately.

## **FEATURES**

- For mortise and cylindrical locksets
- A range of strike and faceplate packages for latchbolts and deadbolts
- Faceplates also available in black architectural finish (BHMA 622, US19)
- Selectable fail safe / fail secure
- Selectable 12/24V AC/DC
- 1 or 2 latch and deadbolt switches
- Magnetic door position switch
- Strike power monitor
- Easy fit connectors
- 5 year warranty